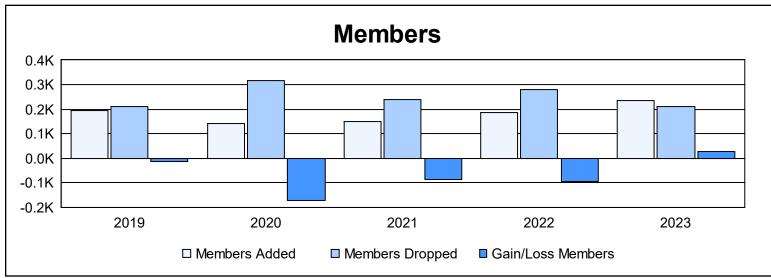

District 331 A

As of June 2023 Cumulative

| Year      | New<br>Clubs | Dropped<br>Clubs | Gain/<br>Loss<br>Clubs | New<br>Members | Charter<br>Members | Reinstate<br>Members | Transfer<br>Members | Total<br>Member<br>Added | Total<br>Members<br>Dropped | Gain/<br>Loss<br>Members |
|-----------|--------------|------------------|------------------------|----------------|--------------------|----------------------|---------------------|--------------------------|-----------------------------|--------------------------|
| 2018-2019 | 0            | 0                | 0                      | 188            | 0                  | 4                    | 3                   | 195                      | 210                         | -15                      |
| 2019-2020 | 0            | 0                | 0                      | 140            | 0                  | 1                    | 1                   | 142                      | 315                         | -173                     |
| 2020-2021 | 0            | 0                | 0                      | 146            | 1                  | 1                    | 3                   | 151                      | 237                         | -86                      |
| 2021-2022 | 1            | 1                | 0                      | 152            | 28                 | 1                    | 4                   | 185                      | 278                         | -93                      |
| 2022-2023 | 1            | 2                | -1                     | 200            | 31                 | 3                    | 1                   | 235                      | 209                         | 26                       |
| Average   | 0            | 1                | 0                      | 165            | 12                 | 2                    | 2                   | 182                      | 250                         | -68                      |